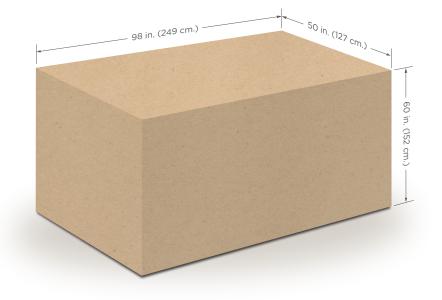

draulic **Sound System:** JBL Speakers

## **DIMENSIONAL VIEW**





# DAVINCI MEDICAL THERALIGHT 360 PRO

# LED, POWER AND SHIPPING SPECIFICATIONS

## LED SPECIFICATIONS



#### **LED SURFACE AREA**

**TOP:** 78 x 30 in. (198 x 76 cm) **SIDE:** 78 x 14.5 in. (198 x 37 cm) **BOTTOM:** 78 x 30 in. (198 x 76 cm)

TOTAL LED SURFACE AREA: 5,811 SQ. INCHES

#### **LED CLASS I DIODES**

**TOTAL:** 45,000

IRRADIANCE: 165 mW/cm² at center

**LED LIFESPAN:** 100,000 hours



# POWER REQUIREMENTS

220-240 VAC 50/60HZ 30A Single Phase NEMA L6-30R

PLEASE NOTE: Failure to properly configure electrical requirements according to NEC standards can result in compromised performance and/or damage to the unit, thereby voiding its warranty.





Plug: Provided

Receptacle: Required

## SHIPPING DIMENSIONS