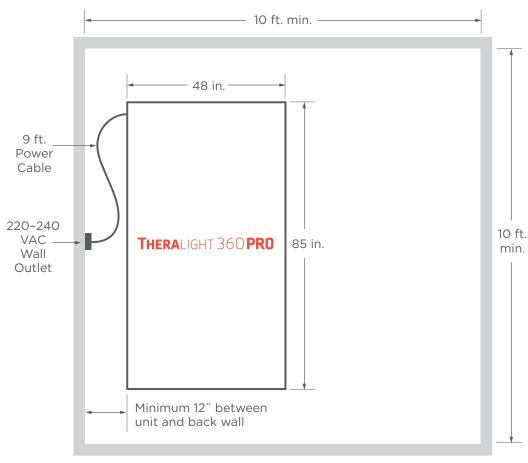

## MINIMUM ROOM DIMENSIONS

**PLEASE NOTE:** Failure to adhere to these minimum space requirements can result in compromised performance and/or damage to the unit, thereby voiding its warranty.

### PRODUCT SPECIFICATIONS

**Length:** 85 inches (216 cm) **Width:** 48 inches (122 cm)

**Closed Height:** 53 inches (135 cm) **Open Height:** 64 inches (163 cm)

Weight: 618 lbs (280 kg)

Weight Capacity: 500 lbs (227 kg)

**Voltage:** 220–240 VAC 30A max 50/60 Hz **Minimum Distance from Back Wall:** 12 inches

**Opening Mechanism:** Hydraulic **Sound System:** JBL Speakers