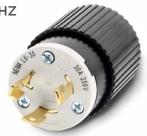

# POWER REQUIREMENTS

220-240 VAC 50/60HZ 30A Single Phase NEMA L6-30R

PLEASE NOTE: Failure to properly configure electrical requirements according to NEC standards can result in compromised performance and/or damage to the unit, thereby voiding its warranty.

Plug: Provided

Receptacle: Required