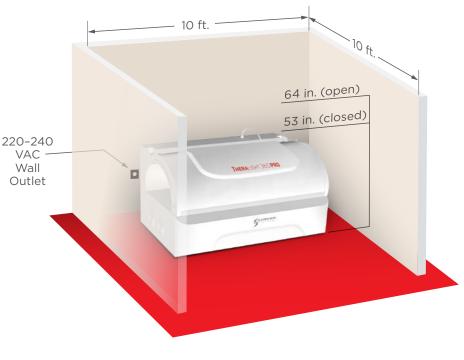

### PRODUCT SPECIFICATIONS

**Length:** 85 inches (216 cm) **Width:** 48 inches (122 cm)

**Closed Height:** 53 inches (135 cm) **Open Height:** 64 inches (163 cm)

Weight: 618 lbs (280 kg)

Weight Capacity: 500 lbs (227 kg)

**Voltage:** 220–240 VAC 30A max 50/60 Hz **Minimum Distance from Back Wall:** 12 inches

**Opening Mechanism:** Hydraulic **Sound System:** JBL Speakers