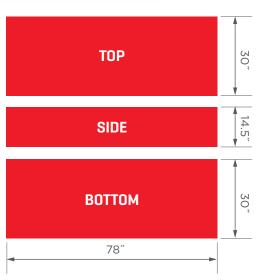

#### **LED SURFACE AREA**

**TOP:** 78 x 30 in. (198 x 76 cm) **SIDE:** 78 x 14.5 in. (198 x 37 cm) **BOTTOM:** 78 x 30 in. (198 x 76 cm)

TOTAL LED SURFACE AREA: 5,811 SQ. INCHES