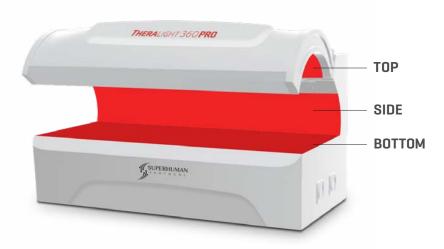

## LED SPECIFICATIONS

#### **LED SURFACE AREA**

**TOP:** 78 x 30 in. (198 x 76 cm) **SIDE:** 78 x 14.5 in. (198 x 37 cm) **BOTTOM:** 78 x 30 in. (198 x 76 cm)

TOTAL LED SURFACE AREA: 5,811 SQ. INCHES